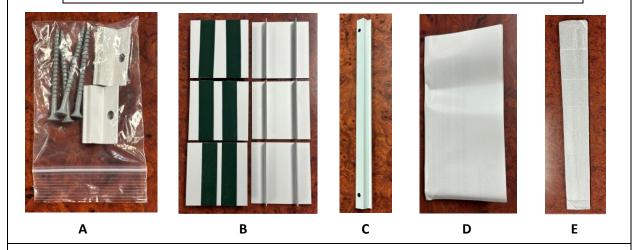

#### **CONTENTS:**

- A ZIPLOC BAG WITH NO. 10 SCREWS & TWO TOP MOUNTING CLIPS FOR CABINET.
- **B** ANODIZED ALUMINUM SIDE TRIM MIROR SUPPORTS W/ DOUBLE SIDED TAPE. (NO. DEPENDANT ON HEIGHT OF CABINET).
- C "Z BAR" BOTTOM MOUNTING BAR FOR CABINET. (ONE, TWO OR THREE DEPENDANT ON WIDTH OF CABINET).
- **D** INSTALLATION INSTRUCTION SHEET FOR SURFACE MOUNTING YOUR CABINET.
- E TWO 6X30" SIDE TRIM MIRRORS, FLAT POLISHED EDGE, WRAPPED IN FOAM.